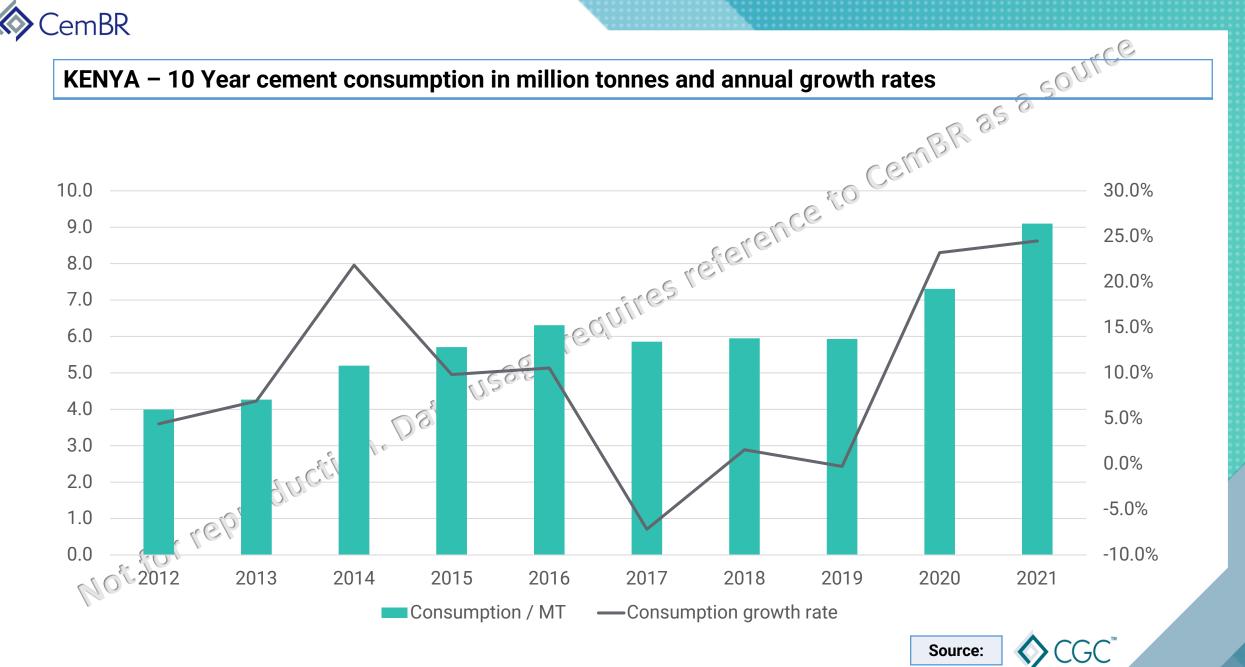

## **KENYA** – 10 Year cement consumption in million tonnes and annual growth rates

## 2001 short update:

Kenya's cement consumption showed an unprecedented growth in 2020 and 2021. In 2020, the market grew by 23% whereas in 2021 it grew by almost 25%. At the same time, exports were at very low levels (around 200,000 tonnes in 2021), whereas imports were non-existent.

However, this significant demand growth was accompanied by additional cement and clinker capacity. Nevertheless, cement utilisation rates in 2021 reached almost 68%, a decade high for the industry.