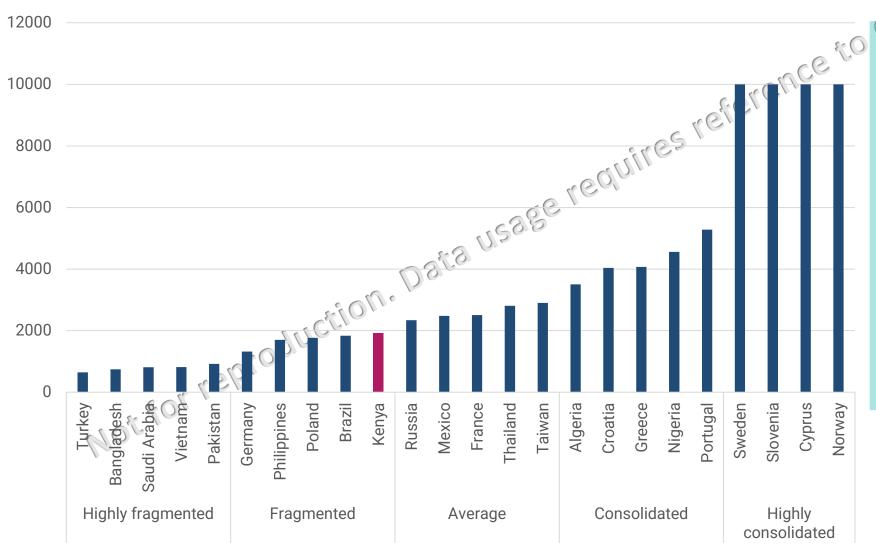

## **KENYA: Industry Consolidation Index and global comparisons**

#### METHODOLOGY:

CemBR uses a variant of the Herfindahl-Hirschman index (HHI). How is HHI calculated by CemBR: In theory, the HHI calculation is based on estimated market shares of all the participants in each market. This would also have to include importers of cement. However. CemBR has found that market share estimations are highly unreliable and often inaccurate, reflecting the views and opinions of the various corporates operating in a market. As a proxy of market concentration, CemBR is therefore using the indigenous capacity of the industry. This is a reasonable approach as, in the long term, market shares reflect capacity in each market. The range for HHI is between 0 (perfect competition) and 10,000 (monopoly). HHI is considered for each market and then compared to other markets in the report.