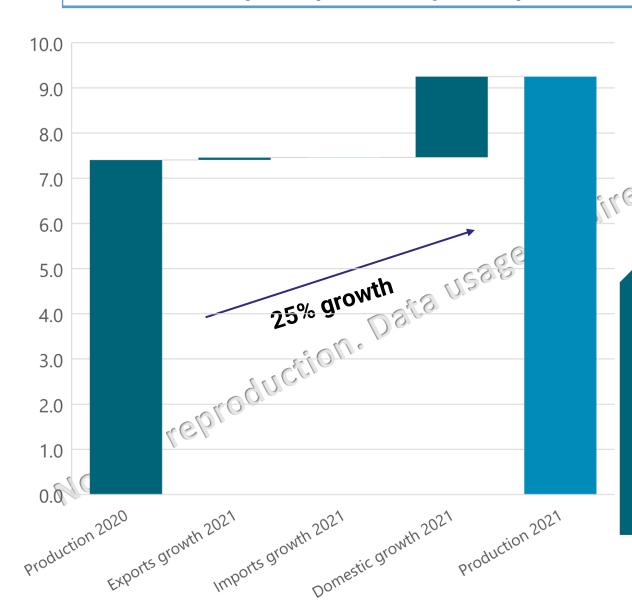

## 2001 short update:

Kenya's cement consumption showed an unprecedented growth in 2020 and 2021. In 2020, the market grew by 23% whereas in 2021 it grew by almost 25%. At the same time, exports were at very low levels (around 200,000 tonnes in 2021), whereas imports were non-existent.

However, this significant demand growth was accompanied by additional cement and clinker capacity. Nevertheless, cement utilisation rates in 2021 reached almost 68%, a decade high for the industry.